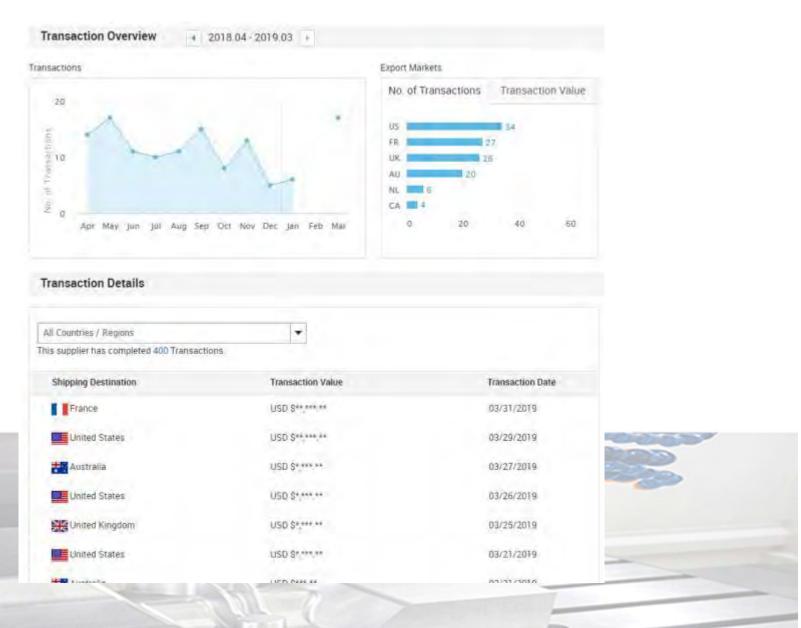

NC Milling Machine | DT-850C (3 axis) | DingTai | China           | 2pcs     |  |
| CNC Milling Machine | V-8 (3 axis)     | JIRFINE | China           | 1pc      |  |
| CNC Milling Machine | TV-500 (3 axis)  | LiSN    | China           | 2pcs     |  |
| CNC Milling Machine | TV-500 (4 axis)  | LiTZ    | China           | 4pcs     |  |
| CNC Milling Machine | TC-20cc (3 axis) | FEELER  | China           | 1pc      |  |











### **Our Certificate**

> ISO 9001:2008









### **Our Customers**

#### More then 98% export market







### **Our Market**



## Sample Show: Brass Parts



# Product Show----Plastic Parts: PEEK,TEFLON,NYLON,POM





## Sample Show: Aluminum Parts



## Steel, Stainless Steel Parts







## Sample Show: Titanium Parts





### **Our Transaction Record**



#### Our Customer's Feedback



#### **Our Quality Control Flow Chart**

#### **Quality Control Process Flow**



## **Quality Assurance**

➤ We have professional inspection team equipped with advanced computerized machine, precision inspection equipment—YVM-3020VT



## **Quality Assurance**

➤ We supply quality check report with each shipment

|            | 6       | -                 |                                                              |                 |          |                        |