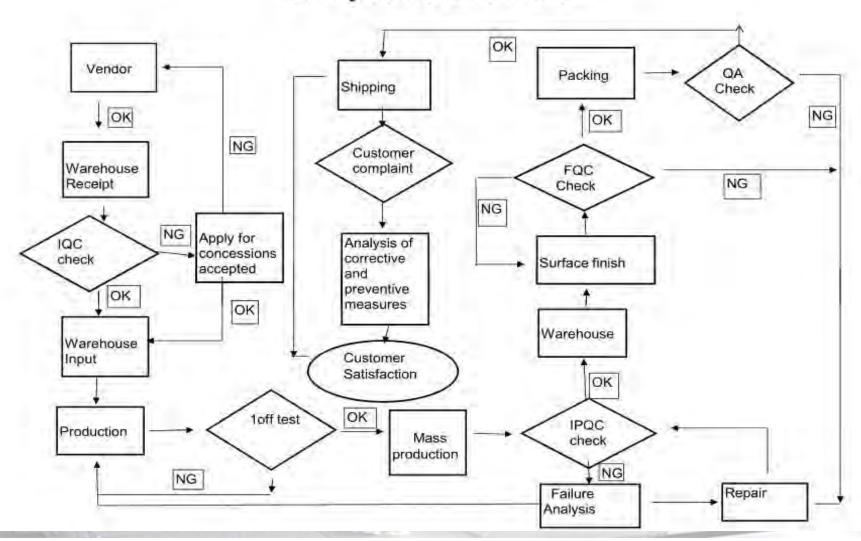

xis)     | JIRFINE | China           | 1pc      |  |
| CNC Milling Machine | TV-500 (3 axis)  | LiSN    | China           | 2pcs     |  |
| CNC Milling Machine | TV-500 (4 axis)  | LiTZ    | China           | 4pcs     |  |
| CNC Milling Machine | TC-20cc (3 axis) | FEELER  | China           | 1pc      |  |











### **Our Certificate**

> ISO 9001:2008









### **Our Customers**

#### More then 98% export market







### **Our Market**



## Sample Show: Brass Parts



# Product Show----Plastic Parts: PEEK,TEFLON,NYLON,POM





## Sample Show: Aluminum Parts



## Steel, Stainless Steel Parts







## Sample Show: Titanium Parts





### **Our Transaction Record**



#### Our Customer's Feedback



#### **Our Quality Control Flow Chart**

#### **Quality Control Process Flow**



## **Quality Assurance**

➤ We have professional inspection team equipped with advanced computerized machine, precision inspection equipment—YVM-3020VT



## **Quality Assurance**

➤ We supply quality check report with each shipment

|            | 6       | -                 |                                                              |                 |          |                        |