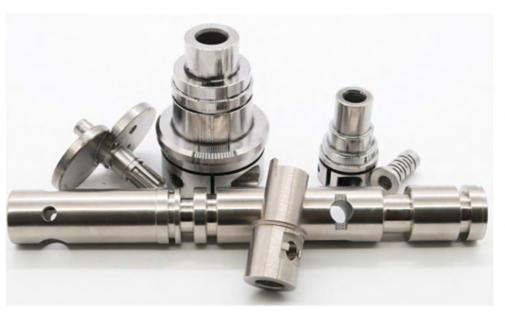

Machine | DT-1 (3 axis)    | HAAS    | USA             | 2pcs     |  |
| CNC Milling Machine | DT-850C (3 axis) | DingTai | China           | 2pcs     |  |
| CNC Milling Machine | V-8 (3 axis)     | JIRFINE | China           | 1pc      |  |
| CNC Milling Machine | TV-500 (3 axis)  | LiSN    | China           | 2pcs     |  |
| CNC Milling Machine | TV-500 (4 axis)  | LiTZ    | China           | 4pcs     |  |
| CNC Milling Machine | TC-20cc (3 axis) | FEELER  | China           | 1pc      |  |











### **Our Certificate**

> ISO 9001:2008









### **Our Customers**

#### More then 98% export market







### **Our Market**



## Sample Show: Brass Parts



# Product Show----Plastic Parts: PEEK,TEFLON,NYLON,POM





## Sample Show: Aluminum Parts



## Steel, Stainless Steel Parts







## Sample Show: Titanium Parts





### **Our Transaction Record**



#### Our Customer's Feedback



#### **Our Quality Control Flow Chart**

#### **Quality Control Process Flow**



## **Quality Assurance**

➤ We have professional inspection team equipped with advanced computerized machine, precision inspection equipment—YVM-3020VT



## **Quality Assurance**

➤ We supply quality check report with each shipment

|            | 6       | -                 |                                                              |                 |          |                        |