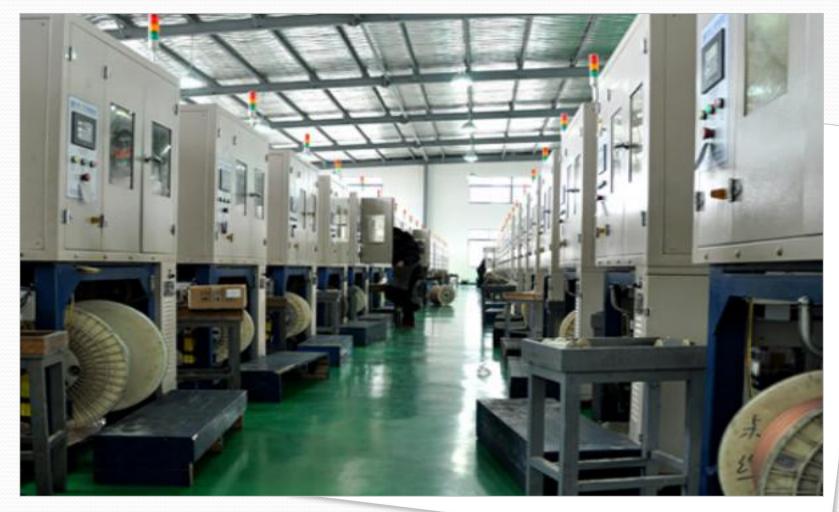

# About Us in 2021

ELESUN established in 2000, with 15 years history Currently, occupy 30000 square meters, 520 employees We have more than 200 sets of high-speed braiding machines.

- \*16 sets national first-class plastic extruding production lines
- \* three layer co -extrusion foaming machine
- \*the annual putout reaches USD\$50 million

We equipped Italian Sikoraag on line testing system, which can adjust monitor and adjust the electric capacitance, out diameter, eccentricity of the cable. We also equipped Swiss Zumbach testing system series production line, which ensure the high quality of the coaxial cable.