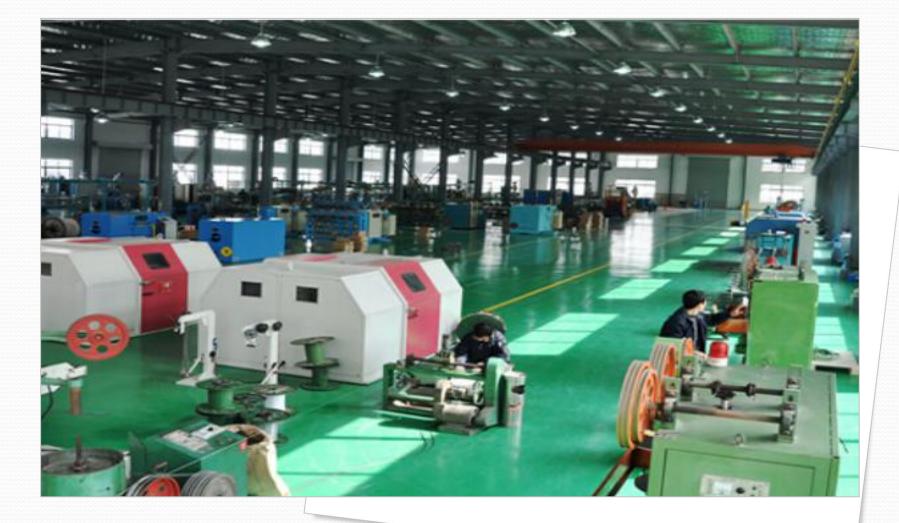

# About Us in 2021

ELESUN established in 2000, with 15 years history Currently, occupy 30000 square meters, 520 employees We have more than 200 sets of high-speed braiding machines.

- \*16 sets national first-class plastic extruding production lines
- \* three layer co -extrusion foaming machine
- \*the annual putout reaches USD\$50 million