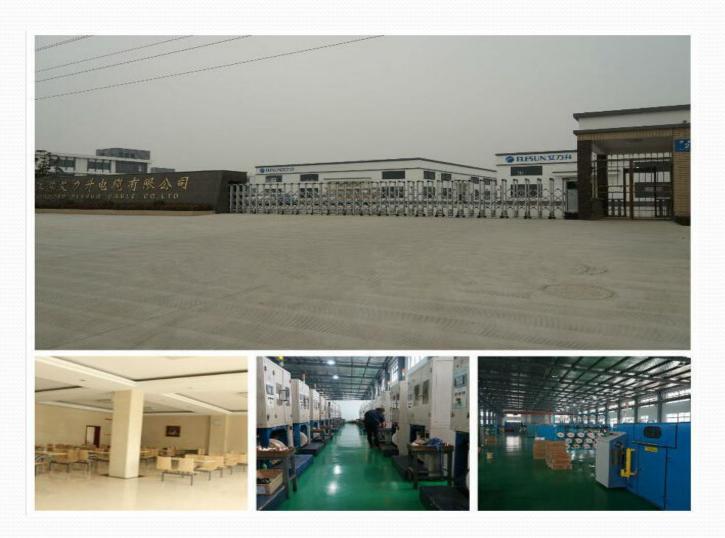

# About Us in 2021

ELESUN established in 2000, with 15 years history Currently, occupy 30000 square meters, 520 employees We have more than 200 sets of high-speed braiding machines.

- \*16 sets national first-class plastic extruding production lines
- \* three layer co -extrusion foaming machine
- \*the annual putout reaches USD\$50 million