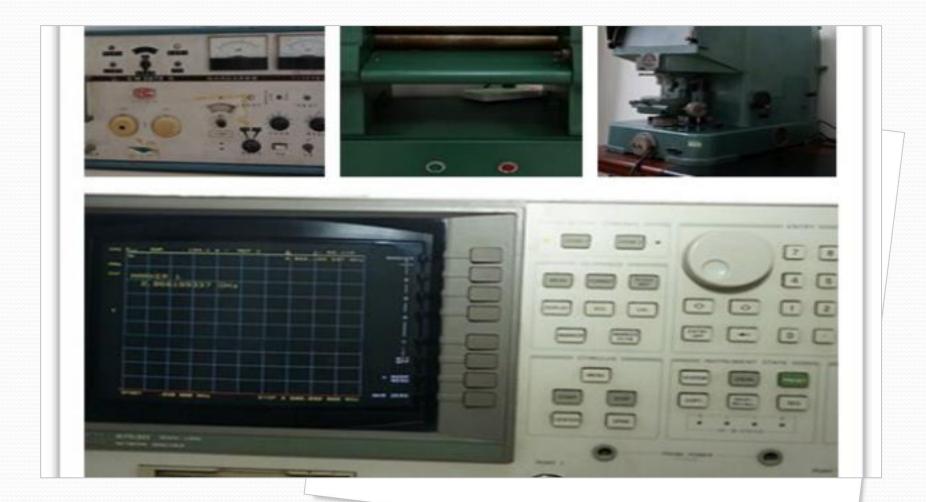

## **Testing Instrument**

The laboratory is equipped with 20GHz Agilent net-work analyzer, multiband inter-modulation instrument and other 30 sets of testing machines, which ensure the quality of products.